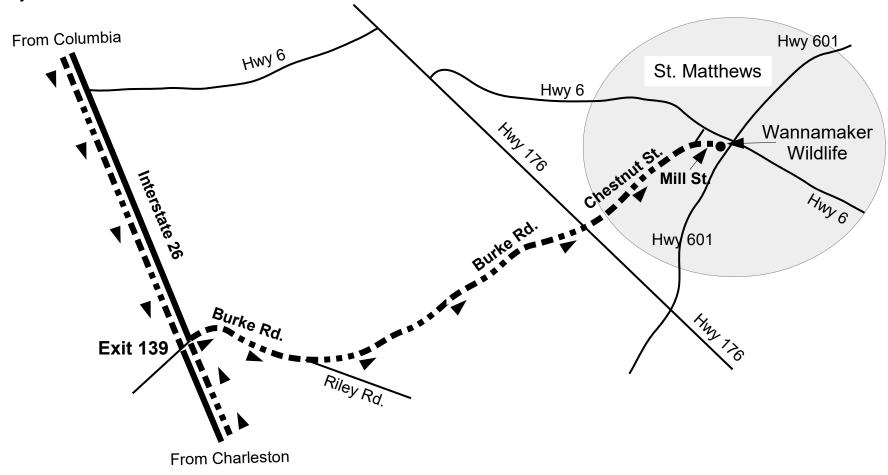

## **Directions To Wannamaker Wildlife**

Physical Address: 101 Mill St., St. Matthews, SC 29135

## Wannamaker Wildlife is 8 minutes, 6.4 miles, from Exit 139 on I-26.

From Columbia, I-26 E, take Exit 139, turn left at end of exit ramp onto Burke Rd. From Charleston, I-26 W, take Exit 139, turn right at end of exit ramp onto Burke Rd.

- •Follow Burke Rd. 5 minutes, 4.7 miles, until it intersects with Hwy. 176.
- •Cross over Hwy. 176. Burke Rd. turns into Chestnut St.
- •Follow Chestnut St. 2 minutes, 1.2 miles, and <u>immediately past the SCDMV take the right fork onto Mill St.</u> Wannamaker Wildlife is 1 minutes, 0.5 miles, ahead on the right corner of Mill St.
- •If you need additional directions, please call us at 803-378-2107.